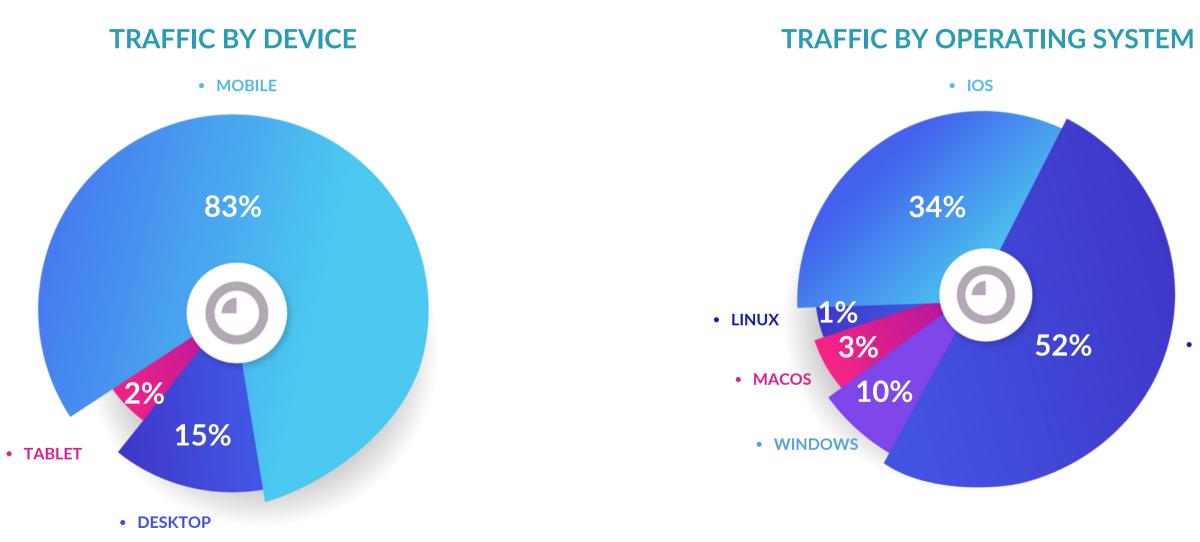

### **ABOUT US**

Our mission is to inspire connections in the world via digital advertising.

TrafficJunky gets you in front of an audience on some of the largest websites in the world.

With our outside-of-the-box solution, we offer scalable, cost-effective campaigns that empower you to achieve your goals.

**ACCESS OUR PREMIUM INVENTORY** 



## Pornhub REDTUBE YOUPORN TUBE



### **GEOGRAPHIC BREAKDOWN**



#### DAILY AVERAGE VISITORS OF THE TOP 10 COUNTRIES





- USA 32,757,491
  - FRA- 7,108,027
- GBR 6,682,202
  - PH 5,961,766
  - DEU 5,870,808
- MEX 5,646,171
  - ITA 5,331,730
  - BR 4,654,353
  - JPN 4,147,294
- **CAN 3,904,450**

### **DEMOGRAPHIC STATS**





### **PLATFORM STATS**







# **GET SPOTTED**

### ADVERTISE AND ENGAGE WITH YOUR AUDIENCE ACROSS MOBILE, PC, AND TABLET DEVICES





### **BANNER ADS**

Placements that send the right message and grab attention. Interact with the audience when they are most engaged.

#### **AD DIMENSIONS**









## **PRE-ROLL ADS**

Get unparalleled exposure. Entice your audience with engaging content, engaging your brand in our Premium real estate.

#### **VIDEO SPECIFICATIONS**

MAX VIDEO LENGTH RESOLUTION









### **POP-UNDER ADS**

Engage directly with your audience and integrate within the browser with our Pop-unders. A non-intrusive alternative to banner ads.







## HOMEPAGE TAKEOVER

High-impact advertising that grabs the attention of the audience and lets your brand create a lasting impression.

#### **INCLUD