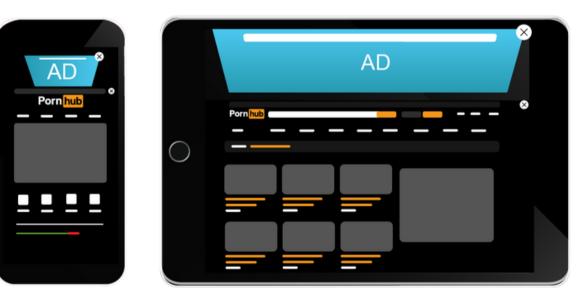

### **POP-UNDER ADS**

Engage directly with your audience and integrate within the browser with our Pop-unders. A non-intrusive alternative to banner ads.