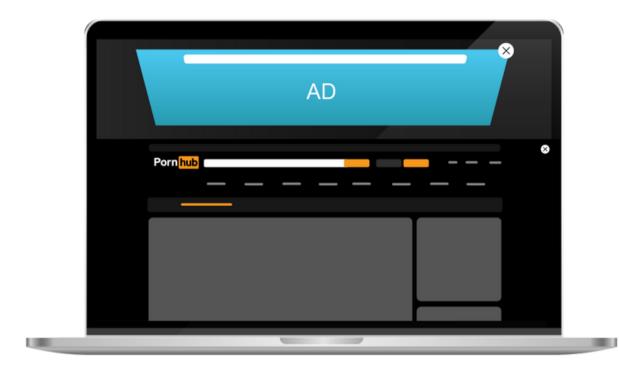

### **POP-UNDER ADS**

Engage directly with your audience and integrate within the browser with our Pop-unders. A non-intrusive alternative to banner ads.