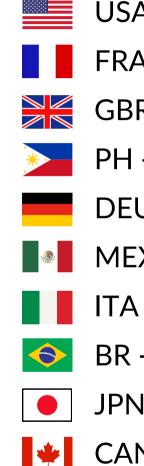

### **GEOGRAPHIC BREAKDOWN**

#### DAILY AVERAGE VISITORS OF THE TOP 10 COUNTRIES

- USA 32,757,491
  - FRA- 7,108,027
- GBR 6,682,202
  - PH 5,961,766
  - DEU 5,870,808
- MEX 5,646,171
  - ITA 5,331,730
  - BR 4,654,353
  - JPN 4,147,294
- **CAN 3,904,450**