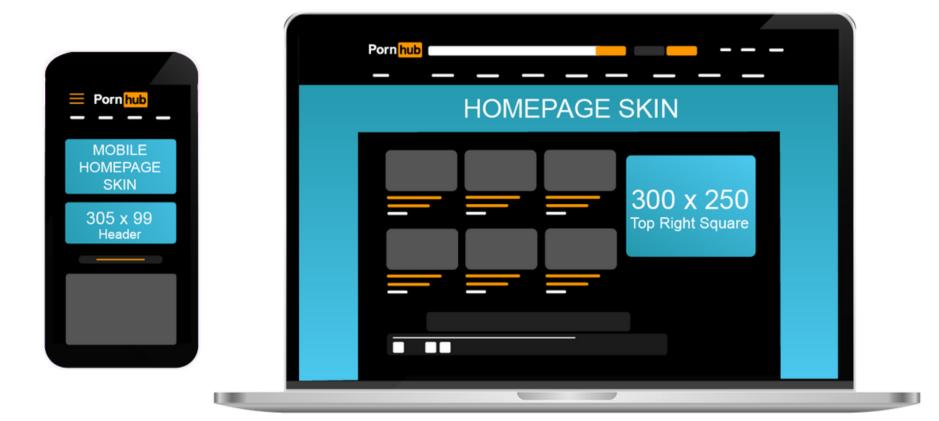

## HOMEPAGE TAKEOVER

High-impact advertising that grabs the attention of the audience and lets your brand create a lasting impression.

#### **INCLUDES:**

Homepage SkinAll visible ad spotson the homepage