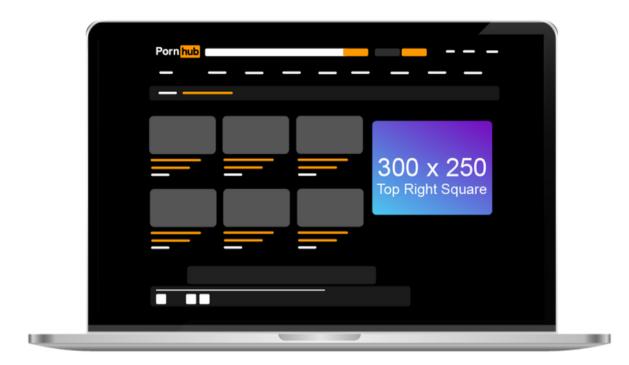

### **BANNER ADS**

Placements that send the right message and grab attention. Interact with the audience when they are most engaged.

#### **AD DIMENSIONS**