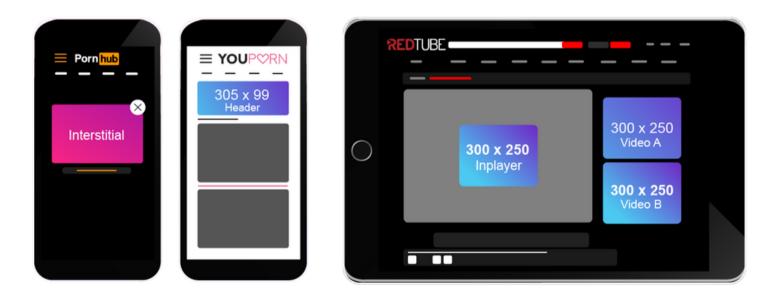

### **BANNER ADS**

Placements that send the right message and grab attention. Interact with the audience when they are most engaged.

#### **AD DIMENSIONS**